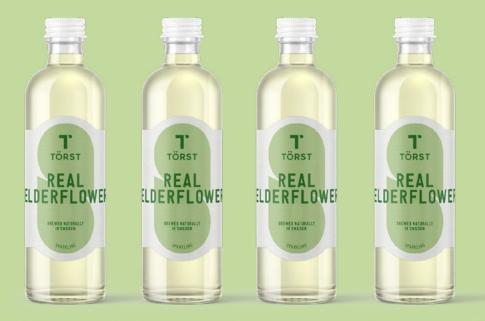

## REAL ELDERFLOWER

Elderflower soda made from actual flowers – with some lemon, sugar and water – just like your grandmother would have made it!

As always, we don't use aromas, preservatives or artificial ingredients in the making of TÖRST. When creating a recipe for the much sought after REAL ELDERFLOWER we therefore went back to basics. Organic elderflowers steeped in water, then mixed with lemon and sugar and finally carbonated – could it be that simple?

As in most cases, choosing the path of highest quality ingredients with low processing payed off. We have captured the essence of your childhood summers in our REAL ELDERFLOW-ER – the unique blossom aromas of early summer evenings balanced with finest cane sugar and the freshness of Sicilian lemons. Just like homemade – quality through simplicity.