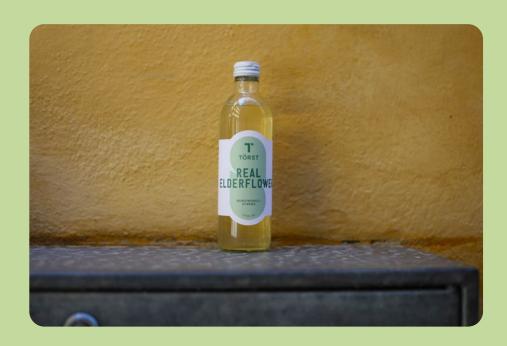

Serve TÖRST REAL ELDERFLOWER with plenty of ice on a sunny day. Standing proudly by itself, it can also be enjoyed mixed into a summer cocktail.